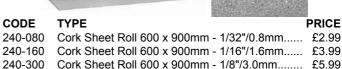

#### **CORK SHEET ROLLS**

**CORK SHEET ROLLS** ideal for a range of craft and modelling applications, easily cut to desired size. Available in 3 thicknesses, Sheet size  $600 \times 900$ mm.

| CODE    | TYPE                                      | PRICE |
|---------|-------------------------------------------|-------|
| 240-080 | Cork Sheet Roll 600 x 900mm - 1/32"/0.8mm | £2.99 |
| 240-160 | Cork Sheet Roll 600 x 900mm - 1/16"/1.6mm | £3.99 |
| 240-300 | Cork Sheet Roll 600 x 900mm - 1/8"/3.0mm  | £5.99 |