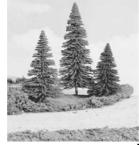

WHEN PLACING AN ORDER
PLEASE USE THE FULL ORDER CODE
INCLUDING ANY PUNCTUATION

FIR TREES a range of green fir trees. Available in a range of

sizes, suitable for many modelling disciplines and scales including railway modelling and wargaming. Dimension given is Height.

| CODE    | TYPE                           | PRICE    |
|---------|--------------------------------|----------|
| 240-254 | Fir Tree Green 25mm x 1 Tree   | . £0.99  |
| 240-255 | Fir Tree Green 25mm x 12 Trees | . £11.75 |
| 240-504 | Fir Tree Green 50mm x 1 Tree   | . £1.69  |
| 240-505 | Fir Tree Green 50mm x 8 Trees  | £13.35   |
| 240-804 | Fir Tree Green 90mm x 1 Tree   | . £2.85  |
| 240-805 | Fir Tree Green 90mm x 6 Trees  | £16.90   |
| 240-127 | Fir Tree Green 125mm x 1 Tree  | . £3.65  |
| 240-128 | Fir Tree Green 125mm x 4 Trees | . £14.25 |
| 240-177 | Fir Tree Green 175mm x 1 Tree  | . £4.70  |
| 240-178 | Fir Tree Green 175mm x 4 Trees | . £18.65 |