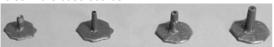

**TREE BASES** a range of tree bases to suit the above and similar trees. Suitable in a range of sizes, suitable for many modelling disciplines and scales including railway modelling and wargaming. Wargamers will appreciate the bases as they avaoid the need to make holes in the base boards.

Base Type BA2 use for Tree Codes:-

240-250/251, 240-252/253, 240-254/255, 240-504/505, 240-256/257, 240-506/507, 240-806/807, 240-129/130

Base Type BA3 use for Tree Codes:

240-500/501, 240-700/701, 240-502/503, 240-702/703

Base Type BA4 use for Tree Codes:-

240-800/801, 240-125, 240-175, 240-802/803, 240-126 240-804/805, 240-127/128, 240-177/178, 240-179, 240-161

|         | 210 00 11000, 210 1217 120, 210 1117 110, 210 110, 210 |       |
|---------|--------------------------------------------------------|-------|
| CODE    | TYPE                                                   | PRICE |
| 240-258 | Base Type BA2 x 1 Base                                 | £0.55 |
| 240-259 | Base Type BA2 x 12 Base                                | £6.29 |
| 240-301 | Base Type BA3 x 1 Base                                 | £0.55 |
| 240-302 | Base Type BA3 x 12 Base                                | £6.29 |
| 240-401 | Base Type BA4 x 1 Base                                 | £0.55 |
| 240-402 | Base Type BA4 x 12 Base                                | £6.29 |