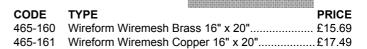

WIREFORM the brass woven wires create a structural grid that acquires different textures as it is bent and moulded into shape.

Ideal for general craftwork and Jewellry making. Approximate hole size of mesh:- 1.0 x 1.0mm. Note Sheet Material is folded into quarters.