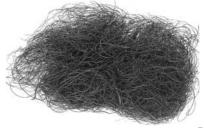

GREENSCENE POSTICHE (BROWN WOVEN HAIR) wool crepe which is wig makers hair. It can be teased between finger and thumb to produce a crumpled effect. It is ideal for under growth, fine foliage on smaller trees and shrubs.

| CODE  | TYPE                                   | PRICE |
|-------|----------------------------------------|-------|
| GS319 | Greenscene Postiche (Brown Woven Hair) | £2.49 |

GREENSCENE TREE WIRE a bundle of plastic coated wire which is ideal for making branches and stems of bushes and trees. Available in 2 lengths. Use with Flexi-bark.